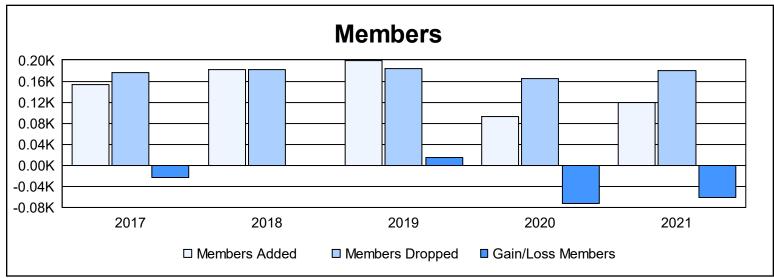

District 19 G

As of June 2021 Cumulative

| Year      | New<br>Clubs | Dropped<br>Clubs | Gain/<br>Loss<br>Clubs | New<br>Members | Charter<br>Members | Reinstate<br>Members | Transfer<br>Members | Total<br>Member<br>Added | Total<br>Members<br>Dropped | Gain/<br>Loss<br>Members |
|-----------|--------------|------------------|------------------------|----------------|--------------------|----------------------|---------------------|--------------------------|-----------------------------|--------------------------|
| 2016-2017 | 0            | 2                | -2                     | 115            | 2                  | 10                   | 26                  | 153                      | 177                         | -24                      |
| 2017-2018 | 0            | 0                | 0                      | 165            | 1                  | 6                    | 9                   | 181                      | 182                         | -1                       |
| 2018-2019 | 1            | 0                | 1                      | 132            | 30                 | 33                   | 4                   | 199                      | 184                         | 15                       |
| 2019-2020 | 0            | 1                | -1                     | 78             | 3                  | 7                    | 4                   | 92                       | 165                         | -73                      |
| 2020-2021 | 0            | 0                | 0                      | 102            | 0                  | 8                    | 9                   | 119                      | 180                         | -61                      |
| Average   | 0            | 1                | 0                      | 118            | 7                  | 13                   | 10                  | 149                      | 178                         | -29                      |