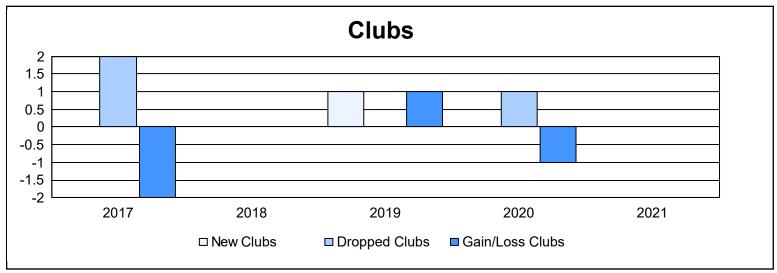

District 19 G

As of June 2021 Cumulative

| Year      | New<br>Clubs | Dropped<br>Clubs | Gain/<br>Loss<br>Clubs | New<br>Members | Charter<br>Members | Reinstate<br>Members | Transfer<br>Members | Total<br>Member<br>Added | Total<br>Members<br>Dropped | Gain/<br>Loss<br>Members |
|-----------|--------------|------------------|------------------------|----------------|--------------------|----------------------|---------------------|--------------------------|-----------------------------|--------------------------|
| 2016-2017 | 0            | 2                | -2                     | 115            | 2                  | 10                   | 26                  | 153                      | 177                         | -24                      |
| 2017-2018 | 0            | 0                | 0                      | 165            | 1                  | 6                    | 9                   | 181                      | 182                         | -1                       |
| 2018-2019 | 1            | 0                | 1                      | 132            | 30                 | 33                   | 4                   | 199                      | 184                         | 15                       |
| 2019-2020 | 0            | 1                | -1                     | 78             | 3                  | 7                    | 4                   | 92                       | 165                         | -73                      |
| 2020-2021 | 0            | 0                | 0                      | 102            | 0                  | 8                    | 9                   | 119                      | 180                         | -61                      |
| Average   | 0            | 1                | 0                      | 118            | 7                  | 13                   | 10                  | 149                      | 178                         | -29                      |